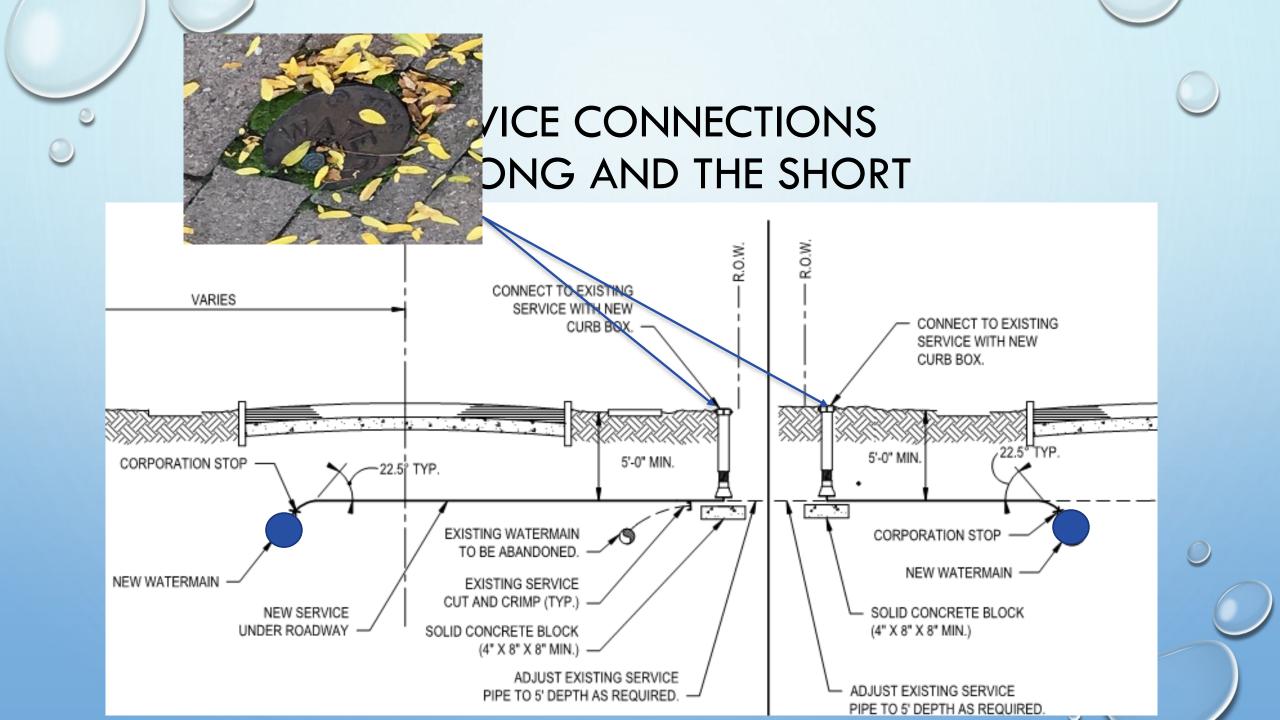

# SERVICE CONNECTION

- MAIN LINE
- CORPORATION VALVE
- SERVICE LATERAL
- CURB VALVE
- CURB BOX
- UNION (IF NEEDED)

LEAKY CORPORATION VALVE ON MAIN LINE, WITH NEW UNION

CURB VALVE IN DOWNTOWN AREA