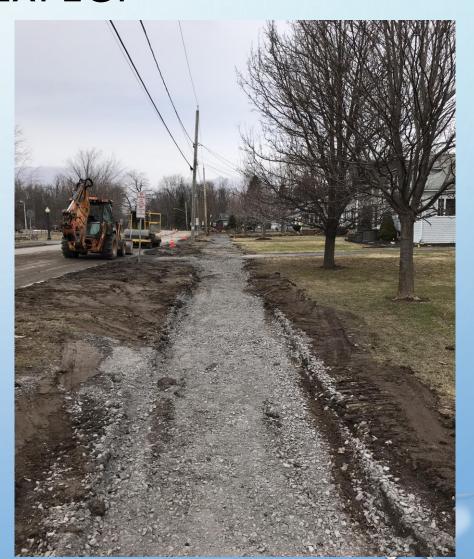

# SERVICE CONNECTIONS

- NEW CURBING AND STORM DRAINAGE FOR EAST LAKE STREET AND EAST GENESEE
- TOPSOIL AND SEEDING
- NEW TREES
- NEW SIDEWALKS
  - SIDEWALKS THAT WERE
    DAMAGED/REMOVED WILL BE REPLACED