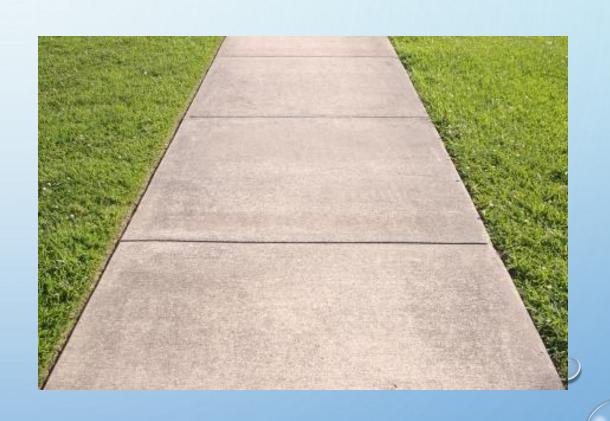

# SERVICE CONNECTIONS

- NEW CURBING AND STORM DRAINAGE FOR EAST LAKE STREET AND EAST GENESEE
- TOPSOIL AND SEEDING
- NEW TREES
- NEW SIDEWALKS
  - SIDEWALKS THAT WERE
    DAMAGED/REMOVED WILL BE REPLACED