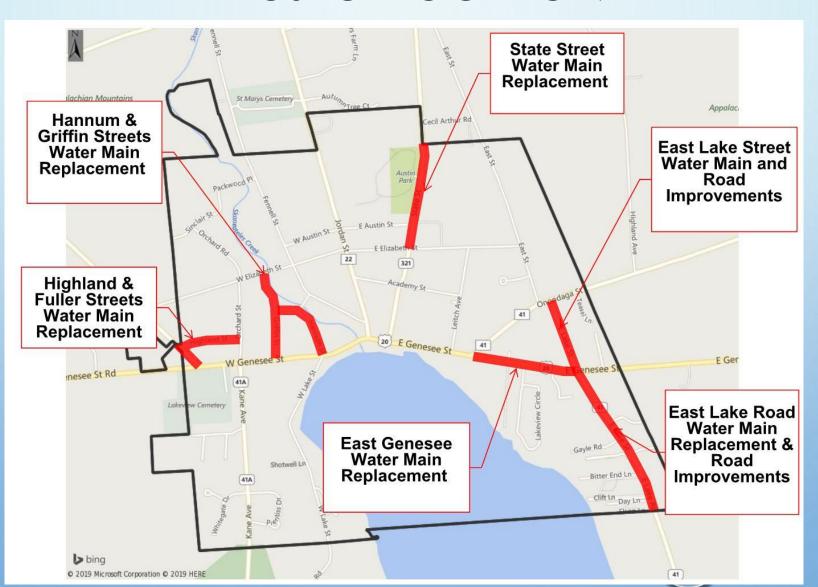

# PROJECT LOCATION

# **WHY HERE?**

- HIGHLAND AND FULLER –
  4" DIAMETER
- HANNUM AND GRIFFIN –
  4" DIAMETER
- STATE 4" DIAMETER
- EAST GENESEE AND EAST LAKE 6" DIAMETER
- EAST LAKE 4" AND 6" DIAMETER