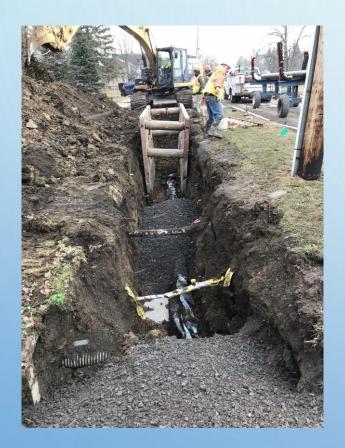

DIRECTOR OF MUNICIPAL OPERATIONS
    - SHANNON HARTY, PE
  - PROJECT MANAGER
    - MIRANDA ROBINSON
  - CONSTRUCTION OBSERVER/INSPECTOR
    - JOE BRILLO



- VILLAGER CONSTRUCTION FAIRPORT, NY
  - PROJECT MANAGER
    - MARK SIMMONS
  - SUPERINTENDENT
    - CAREY GROPP
- GHD CAZENOVIA, NY
  - PROJECT PRINCIPAL
    - KEVIN CASTRO, PE
  - PROJECT MANAGER
    - NICHOLAS HYDE, PE
  - PROJECT ENGINEER
    - JARON CASE, EIT



# PROJECT LOCATION





# **WHY HERE?**

- HIGHLAND AND FULLER –
  4" DIAMETER
- HANNUM AND GRIFFIN –
  4" DIAMETER
- STATE 4" DIAMETER
- EAST GENESEE AND EAST LAKE 6" DIAMETER
- EAST LAKE 4" AND 6" DIAMETER



# MATERIALS AND INSTALLATION PROCEDURE

## PIPE FUSING HDPE



## DIRECTIONAL DRILL





# DIRECTIONAL DRILL AT STATE STREET



# INSTALLATION PROCEDURE MAIN LINE









# TESTING AND DISINFECTION

- PRESSURE & LEAKAGE TESTING
  - WATER SLOWLY FILLS UP THE PIPE TO EXPEL
    AIR
  - NEW WATER MAIN TESTED AT 150 PSI
  - MEASURE QUANTITY OF WATER REQUIRED TO GET PRESSURE BACK TO 150 PSI AFTER 2 HOUR DURATION
  - QUANTITY MUST NOT EXCEED CALCULATED
    VALUE BASED ON LENGTH OF PIPE IN TEST
    AREA

### DISINFECTION

- SUPER CHLORINATED WATER IS INJECTED INTO THE PIPE AND SITS FOR 24 HOURS
- TESTS PERFORMED BEFORE AND AFTER 24 HOUR PERIOD
- PIPE IS FLUSHED, SUPER CHLORINATED WATER IS EXPELLED
- MUNICIPAL WATER FILLS THE PIPE AND MUST MAINTAIN RESIDUAL CHLORINE
- SIT FOR 24 HOURS RESAMPLE
- RESULTS TO ENGINEER AND HEALTH DEPARTMENT



# **NEW TESTING**



...JUST KIDDING



# WHAT TO EXPECT

- MAIN LINE INSTALLATION
- PRESSURE AND DISINFECTION TESTING
-