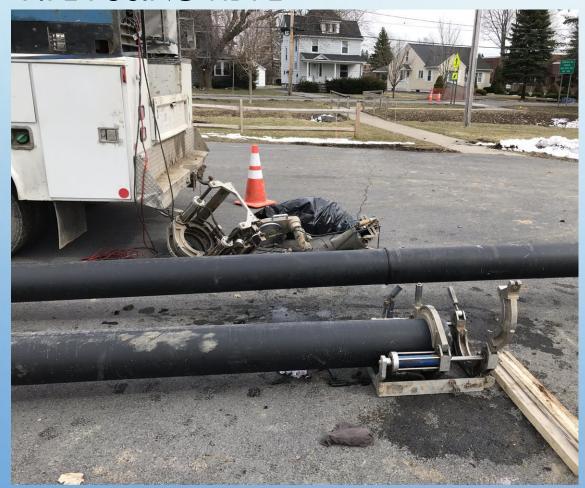

G AND DISINFECTION
- WHAT TO EXPECT
- MORE THAN MAIN
- QUESTIONS



# WHO

- VILLAGE OF SKANEATELES
  - DIRECTOR OF MUNICIPAL OPERATIONS
    - SHANNON HARTY, PE
  - PROJECT MANAGER
    - MIRANDA ROBINSON
  - CONSTRUCTION OBSERVER/INSPECTOR
    - JOE BRILLO



- VILLAGER CONSTRUCTION FAIRPORT, NY
  - PROJECT MANAGER
    - MARK SIMMONS
  - SUPERINTENDENT
    - CAREY GROPP
- GHD CAZENOVIA, NY
  - PROJECT PRINCIPAL
    - KEVIN CASTRO, PE
  - PROJECT MANAGER
    - NICHOLAS HYDE, PE
  - PROJECT ENGINEER
    - JARON CASE, EIT



# PROJECT LOCATION





# **WHY HERE?**

- HIGHLAND AND FULLER –
  4" DIAMETER
- HANNUM AND GRIFFIN –
  4" DIAMETER
- STATE 4" DIAMETER
- EAST GENESEE AND EAST LAKE 6" DIAMETER
- EAST LAKE 4" AND 6" DIAMETER



# MATERIALS AND INSTALLATION PROCEDURE

## PIPE FUSING HDPE



## DIRECTIONAL DRILL





# DIRECTIONAL DRILL AT STATE STREET



# INSTALLATION PROCEDURE MAIN LINE









# TESTING AND DISINFECTION

- PRESSURE & LEAKAGE TESTING
  - WATER SLOWLY FILLS UP THE PIPE TO EXPEL
    AIR
  - NEW WATER MAIN TESTED AT 150 PSI
  - MEASURE QUANTITY OF WATER REQUIRED TO GET PRESSURE BACK TO 150 PSI AFTER 2 HOUR DURATION
  - QUANTITY MUST NOT EXCEED CALCULATED
    VALUE BASED ON LENGTH OF PIPE IN TEST
    AREA

### DISINFECTION

- SUPER CHLORINATED WATER IS INJECTED INTO THE PIPE AND SITS FOR 24 HOURS
- TESTS PERFORMED BEFORE AND AFTER 24 HOUR PERIOD
- PIPE IS FLUSHED, SUPER CHLORINATED WATER IS EXPELLED
- MUNICIPAL WATER FILLS THE PIPE AND MUST MAINTAIN RESIDUAL CHLORINE
- SIT FOR 24 HOURS RESAMPLE
- RESULTS TO ENGINEER AND HEALTH DEPARTMENT



# **NEW TESTING**