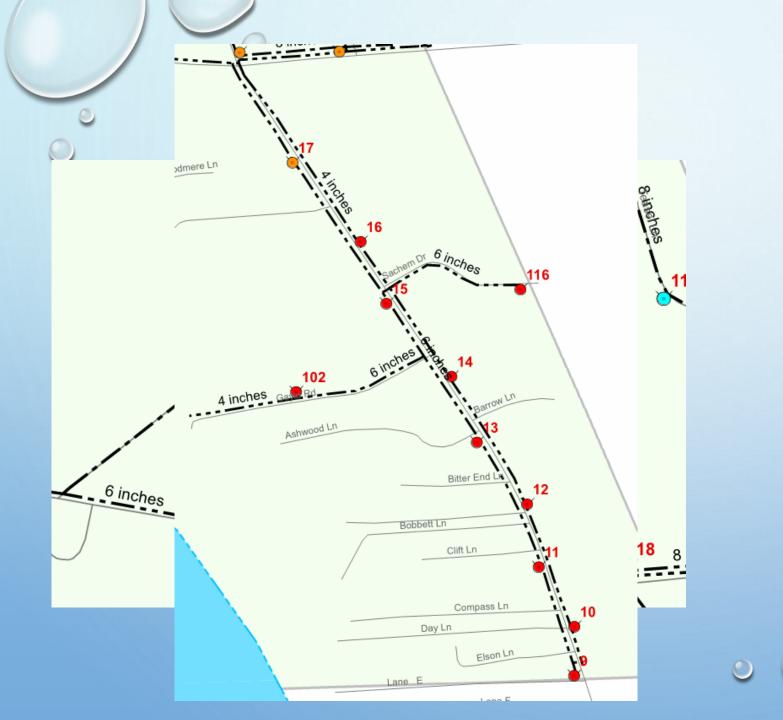

# PROJECT LOCATION

# **WHY HERE?**

- HIGHLAND AND FULLER –
  4" DIAMETER
- HANNUM AND GRIFFIN –
  4" DIAMETER
- STATE 4" DIAMETER
- EAST GENESEE AND EAST LAKE 6" DIAMETER
- EAST LAKE 4" AND 6" DIAMETER