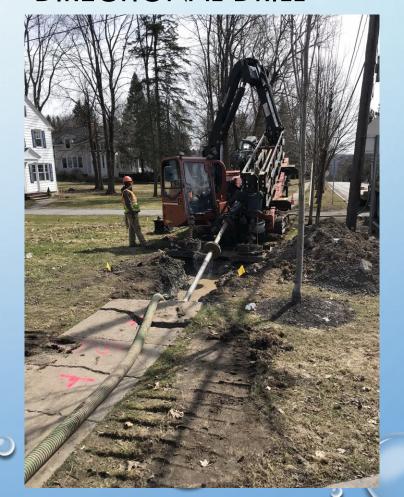

T TO EXPECT
- MORE THAN MAIN
- QUESTIONS



# WHO

- VILLAGE OF SKANEATELES
  - DIRECTOR OF MUNICIPAL OPERATIONS
    - SHANNON HARTY, PE
  - PROJECT MANAGER
    - MIRANDA ROBINSON
  - CONSTRUCTION OBSERVER/INSPECTOR
    - JOE BRILLO



- VILLAGER CONSTRUCTION FAIRPORT, NY
  - PROJECT MANAGER
    - MARK SIMMONS
  - SUPERINTENDENT
    - CAREY GROPP
- GHD CAZENOVIA, NY
  - PROJECT PRINCIPAL
    - KEVIN CASTRO, PE
  - PROJECT MANAGER
    - NICHOLAS HYDE, PE
  - PROJECT ENGINEER
    - JARON CASE, EIT



# PROJECT LOCATION





# **WHY HERE?**

- HIGHLAND AND FULLER –
  4" DIAMETER
- HANNUM AND GRIFFIN –
  4" DIAMETER
- STATE 4" DIAMETER
- EAST GENESEE AND EAST LAKE 6" DIAMETER
- EAST LAKE 4" AND 6" DIAMETER



# MATERIALS AND INSTALLATION PROCEDURE

## PIPE FUSING HDPE



## DIRECTIONAL DRILL





# DIRECTIONAL DRILL AT STATE STREET



# INSTALLATION PROCEDURE MAIN LINE









# TESTING AND DISINFECTION

- PRESSURE & LEAKAGE TESTING
  - WATER SLOWLY FILLS UP THE PIPE TO EXPEL
    AIR
  - NEW WATER MAIN TESTED AT 150 PSI
  - MEASURE QUANTITY OF WATER REQUIRED TO GET PRESSURE BACK TO 150 PSI AFTER 2 HOUR DURATION
  - QUANTITY MUST NOT EXCEED CALCULATED
    VALUE BASED ON LENGTH OF PIPE IN TEST
    AREA

### DISINFECTION

- SUPER CHLORINATED WATER IS INJECTED INTO THE PIPE AND SITS FOR 24 HOURS
- TESTS PERFORMED BEFORE AND AFTER 24 HOUR PERIOD
- PIPE IS FLUSHED, SUPER CHLORINATED WATER IS EXPELLED
- MUNICIPAL WATER FILLS THE PIPE AND MUST MAINTAIN RESIDUAL CHLORINE
- SIT FOR 24 HOURS RESAMPLE
- RESULTS TO ENGINEER AND HEALTH DEPARTMENT



# **NEW TESTING**



...JUST KIDDING



#