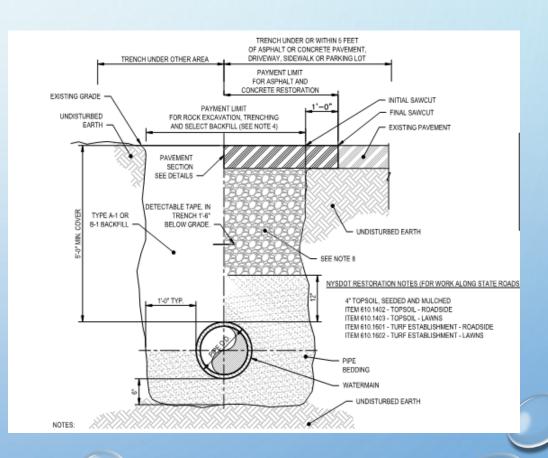

ECTOR OF MUNICIPAL OPERATIONS
    - SHANNON HARTY, PE
  - PROJECT MANAGER
    - MIRANDA ROBINSON
  - CONSTRUCTION OBSERVER/INSPECTOR
    - JOE BRILLO



- VILLAGER CONSTRUCTION FAIRPORT, NY
  - PROJECT MANAGER
    - MARK SIMMONS
  - SUPERINTENDENT
    - CAREY GROPP
- GHD CAZENOVIA, NY
  - PROJECT PRINCIPAL
    - KEVIN CASTRO, PE
  - PROJECT MANAGER
    - NICHOLAS HYDE, PE
  - PROJECT ENGINEER
    - JARON CASE, EIT



# PROJECT LOCATION





# **WHY HERE?**

- HIGHLAND AND FULLER –
  4" DIAMETER
- HANNUM AND GRIFFIN –
  4" DIAMETER
- STATE 4" DIAMETER
- EAST GENESEE AND EAST LAKE 6" DIAMETER
- EAST LAKE 4" AND 6" DIAMETER



# MATERIALS AND INSTALLATION PROCEDURE

## PIPE FUSING HDPE



## DIRECTIONAL DRILL





# DIRECTIONAL DRILL AT STATE STREET



# INSTALLATION PROCEDURE MAIN LINE









# TESTING AND DISINFECTION

- PRESSURE & LEAKAGE TESTING
  - WATER SLOWLY FILLS UP THE PIPE TO EXPEL
    AIR
  - NEW WATER MAIN TESTED AT 150 PSI
  - MEASURE QUANTITY OF WATER REQUIRED TO GET PRESSURE BACK TO 150 PSI AFTER 2 HOUR DURATION
  - QUANTITY MUST NOT EXCEED CALCULATED
    VALUE BASED ON LENGTH OF PIPE IN TEST
    AREA

### DISINFECTION

- SUPER CHLORINATED WATER IS INJECTED INTO THE PIPE AND SITS FOR 24 HOURS
- TESTS PERFORMED BEFORE AND AFTER 24 HOUR PERIOD
- PIPE IS FLUSHED, SUPER CHLORINATED WATER IS EXPELLED
- MUNICIPAL WATER FILLS THE PIPE AND MUST MAINTAIN RESIDUAL CHLORINE
- SIT FOR 24 HOURS RESAMPLE
- RESULTS TO ENGINEER AND HEALTH DEPARTMENT



# **NEW TESTING**



...JUST KIDDING



# WHAT TO EXPECT

- MAIN LINE INSTALLATION
- PRESSURE AND DISINFECTION TESTING
- SER