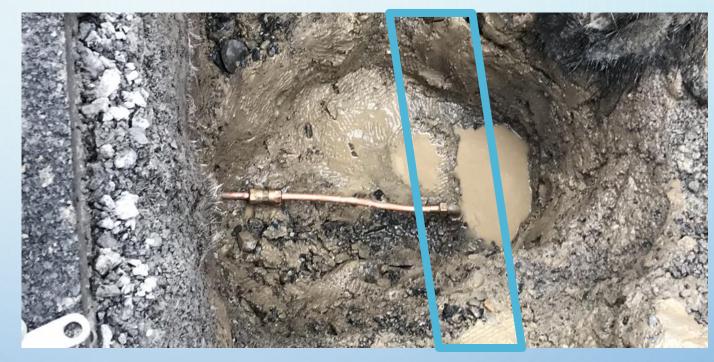

# SERVICE CONNECTION

- MAIN LINE
- CORPORATION VALVE
- SERVICE LATERAL
- CURB VALVE
- CURB BOX
- UNION (IF NEEDED)

LEAKY CORPORATION VALVE ON MAIN LINE, WITH NEW UNION

CURB VALVE IN DOWNTOWN AREA