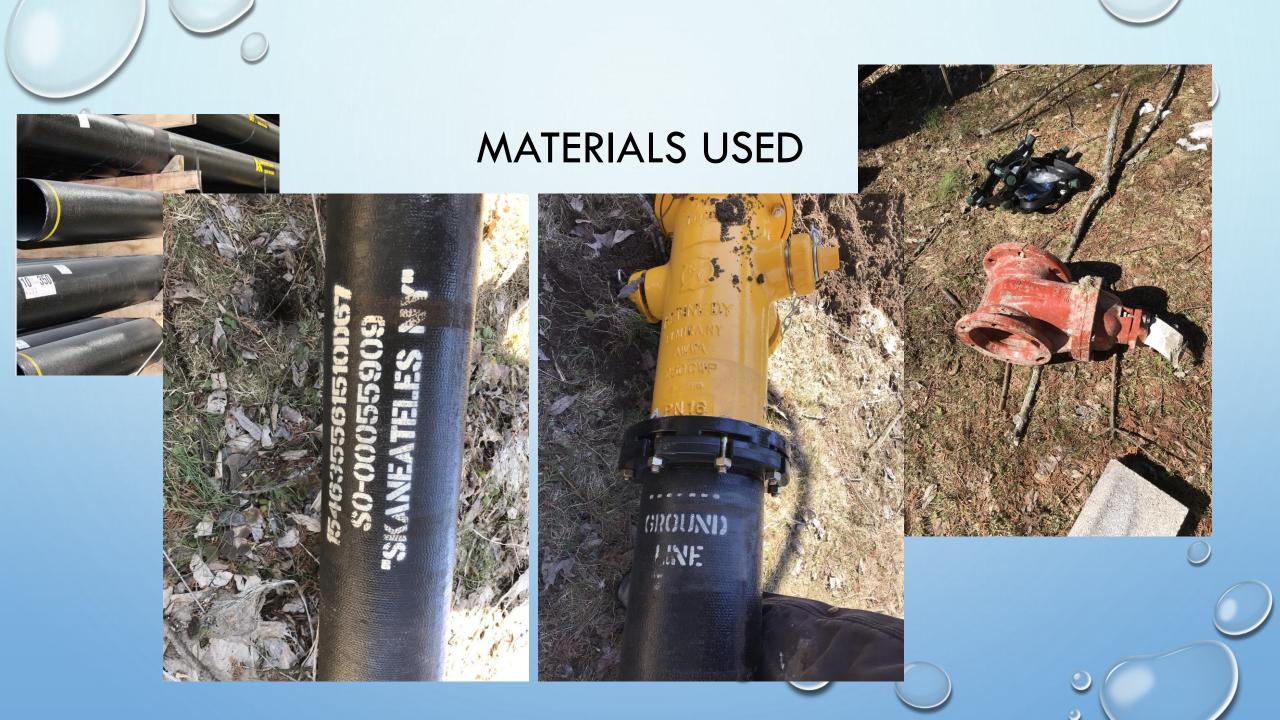

O AND WHERE
- MATERIALS USED
- INSTALLATION PROCEDURES
- TESTING AND DISINFECTION
- WHAT TO EXPECT
- MORE THAN MAIN
- QUESTIONS



# WHO

- VILLAGE OF SKANEATELES
  - DIRECTOR OF MUNICIPAL OPERATIONS
    - SHANNON HARTY, PE
  - PROJECT MANAGER
    - MIRANDA ROBINSON
  - CONSTRUCTION OBSERVER/INSPECTOR
    - JOE BRILLO



- VILLAGER CONSTRUCTION FAIRPORT, NY
  - PROJECT MANAGER
    - MARK SIMMONS
  - SUPERINTENDENT
    - CAREY GROPP
- GHD CAZENOVIA, NY
  - PROJECT PRINCIPAL
    - KEVIN CASTRO, PE
  - PROJECT MANAGER
    - NICHOLAS HYDE, PE
  - PROJECT ENGINEER
    - JARON CASE, EIT



# PROJECT LOCATION





# **WHY HERE?**

- HIGHLAND AND FULLER –
  4" DIAMETER
- HANNUM AND GRIFFIN –
  4" DIAMETER
- STATE 4" DIAMETER
- EAST GENESEE AND EAST LAKE 6" DIAMETER
- EAST LAKE 4" AND 6" DIAMETER



# MATERIALS AND INSTALLATION PROCEDURE

## PIPE FUSING HDPE



## DIRECTIONAL DRILL





# DIRECTIONAL DRILL AT STATE STREET



# INSTALLATION PROCEDURE MAIN LINE









# TESTING AND DISINFECTION

- PRESSURE & LEAKAGE TESTING
  - WATER SLOWLY FILLS UP THE PIPE TO EXPEL
    AIR
  - NEW WATER MAIN TESTED AT 150 PSI
  - MEASURE QUANTITY OF WATER REQUIRED TO GET PRESSURE BACK TO 150 PSI AFTER 2 HOUR DURATION
  - QUANTITY MUST NOT EXCEED CALCULATED
    VALUE BASED ON LENGTH OF PIPE IN TEST
    AREA

### DISINFECTION

- SUPER CHLORINATED WATER IS INJECTED INTO THE PIPE AND SITS FOR 24 HOURS
- TESTS PERFORMED BEFORE AND AFTER 24 HOUR PERIOD
- PIPE IS FLUSHED, SUPER CHLORINATED WATER IS EXPELLED
- MUNICIPAL WATER FILLS THE PIPE AND MUST MAINTAIN RESIDUAL CHLORINE
- SIT FOR 24 HOURS RESAMPLE
-