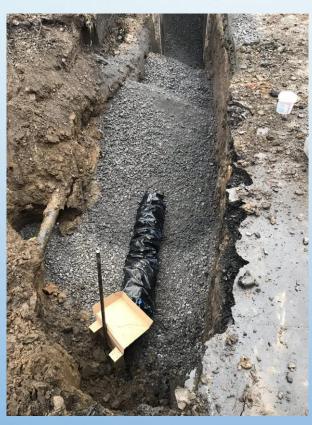

IRECTOR OF MUNICIPAL OPERATIONS
    - SHANNON HARTY, PE
  - PROJECT MANAGER
    - MIRANDA ROBINSON
  - CONSTRUCTION OBSERVER/INSPECTOR
    - JOE BRILLO



- VILLAGER CONSTRUCTION FAIRPORT, NY
  - PROJECT MANAGER
    - MARK SIMMONS
  - SUPERINTENDENT
    - CAREY GROPP
- GHD CAZENOVIA, NY
  - PROJECT PRINCIPAL
    - KEVIN CASTRO, PE
  - PROJECT MANAGER
    - NICHOLAS HYDE, PE
  - PROJECT ENGINEER
    - JARON CASE, EIT



# PROJECT LOCATION





# **WHY HERE?**

- HIGHLAND AND FULLER –
  4" DIAMETER
- HANNUM AND GRIFFIN –
  4" DIAMETER
- STATE 4" DIAMETER
- EAST GENESEE AND EAST LAKE 6" DIAMETER
- EAST LAKE 4" AND 6" DIAMETER



# MATERIALS AND INSTALLATION PROCEDURE

## PIPE FUSING HDPE



## DIRECTIONAL DRILL





# DIRECTIONAL DRILL AT STATE STREET



# INSTALLATION PROCEDURE MAIN LINE









# TESTING AND DISINFECTION

- PRESSURE & LEAKAGE TESTING
  - WATER SLOWLY FILLS UP THE PIPE TO EXPEL
    AIR
  - NEW WATER MAIN TESTED AT 150 PSI
  - MEASURE QUANTITY OF WATER REQUIRED TO GET PRESSURE BACK TO 150 PSI AFTER 2 HOUR DURATION
  - QUANTITY MUST NOT EXCEED CALCULATED
    VALUE BASED ON LENGTH OF PIPE IN TEST
    AREA

### DISINFECTION

- SUPER CHLORINATED WATER IS INJECTED INTO THE PIPE AND SITS FOR 24 HOURS
- TESTS PERFORMED BEFORE AND AFTER 24 HOUR PERIOD
- PIPE IS FLUSHED, SUPER CHLORINATED WATER IS EXPELLED
- MUNICIPAL WATER FILLS THE PIPE AND MUST MAINTAIN RESIDUAL CHLORINE
- SIT FOR 24 HOURS RESAMPLE
- RESULTS TO ENGINEER AND HEALTH DEPARTMENT



# **NEW TESTING**



...JUST KIDDING



# WHAT TO EXPECT

- MAIN LINE INSTALLATION
- PRESSURE AND DISINFECTION TESTING
- S