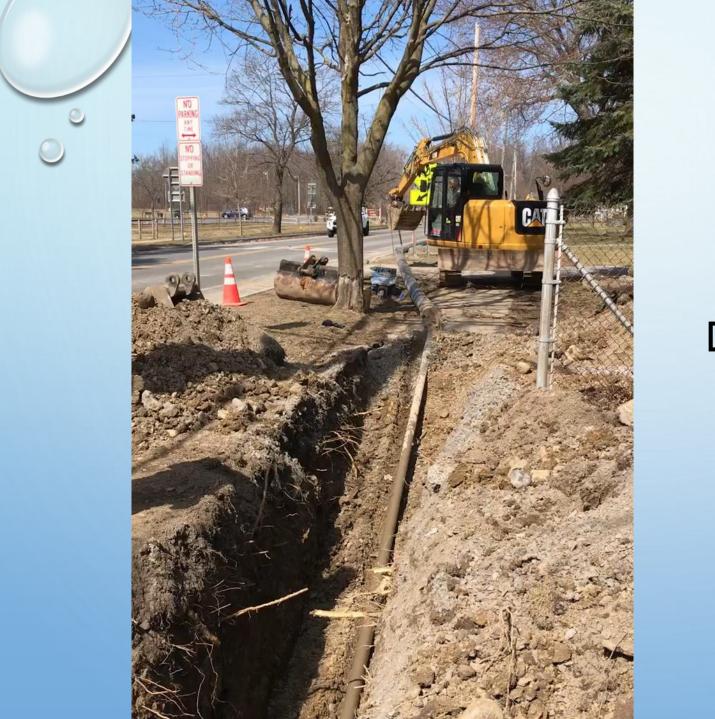

TO EXPECT
- MORE THAN MAIN
- QUESTIONS



# WHO

- VILLAGE OF SKANEATELES
  - DIRECTOR OF MUNICIPAL OPERATIONS
    - SHANNON HARTY, PE
  - PROJECT MANAGER
    - MIRANDA ROBINSON
  - CONSTRUCTION OBSERVER/INSPECTOR
    - JOE BRILLO



- VILLAGER CONSTRUCTION FAIRPORT, NY
  - PROJECT MANAGER
    - MARK SIMMONS
  - SUPERINTENDENT
    - CAREY GROPP
- GHD CAZENOVIA, NY
  - PROJECT PRINCIPAL
    - KEVIN CASTRO, PE
  - PROJECT MANAGER
    - NICHOLAS HYDE, PE
  - PROJECT ENGINEER
    - JARON CASE, EIT



# PROJECT LOCATION





# **WHY HERE?**

- HIGHLAND AND FULLER –
  4" DIAMETER
- HANNUM AND GRIFFIN –
  4" DIAMETER
- STATE 4" DIAMETER
- EAST GENESEE AND EAST LAKE 6" DIAMETER
- EAST LAKE 4" AND 6" DIAMETER



# MATERIALS AND INSTALLATION PROCEDURE

## PIPE FUSING HDPE



## DIRECTIONAL DRILL





# DIRECTIONAL DRILL AT STATE STREET



# INSTALLATION PROCEDURE MAIN LINE









# TESTING AND DISINFECTION

- PRESSURE & LEAKAGE TESTING
  - WATER SLOWLY FILLS UP THE PIPE TO EXPEL
    AIR
  - NEW WATER MAIN TESTED AT 150 PSI
  - MEASURE QUANTITY OF WATER REQUIRED TO GET PRESSURE BACK TO 150 PSI AFTER 2 HOUR DURATION
  - QUANTITY MUST NOT EXCEED CALCULATED
    VALUE BASED ON LENGTH OF PIPE IN TEST
    AREA

### DISINFECTION

- SUPER CHLORINATED WATER IS INJECTED INTO THE PIPE AND SITS FOR 24 HOURS
- TESTS PERFORMED BEFORE AND AFTER 24 HOUR PERIOD
- PIPE IS FLUSHED, SUPER CHLORINATED WATER IS EXPELLED
- MUNICIPAL WATER FILLS THE PIPE AND MUST MAINTAIN RESIDUAL CHLORINE
- SIT FOR 24 HOURS RESAMPLE
- RESULTS TO ENGINEER AND HEALTH DEPARTMENT



# **NEW TESTING**



...JUST KIDDING



# W