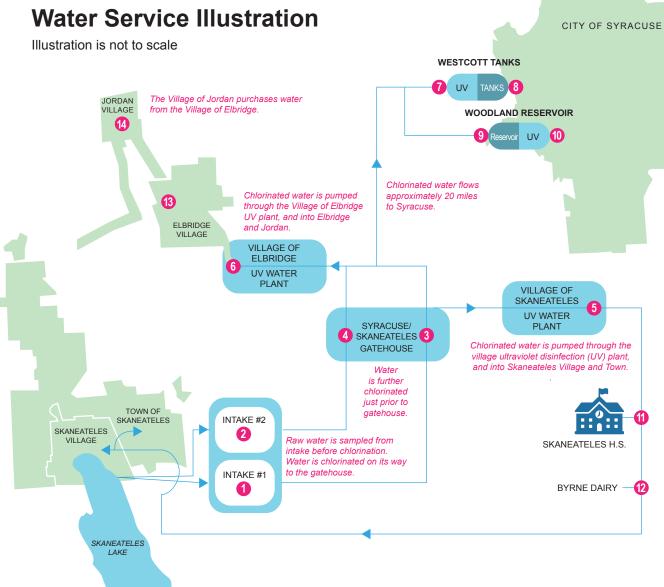

## **Skaneateles Lake**

Date Sampled

|          |                                  | 9/27 | 9/26 | 9/25 |
|----------|----------------------------------|------|------|------|
| 4        | Skaneateles Gatehouse - Intake 1 | 0.31 | 0.25 | 0.77 |
| 2        | Skaneateles Gatehouse - Intake 2 | 0.65 | 0.56 | 0.40 |
| 3        | Clear Well 1 at Gatehouse        | ND   | ND   | ND   |
| 4        | Clear Well 2/3 at Gatehouse      | ND   | ND   | ND   |
| 5        | Skaneateles UV Plant             | ND   | ND   | ND   |
| 6        | Elbridge UV plant                | ND   | ND   | ND   |
| <b>a</b> | Westcott incoming                |      |      |      |
| 8        | Westcott outgoing to Syracuse    | ND   | ND   | ND   |
| 9        | Woodland incoming                |      |      |      |
| 10       | Woodland outgoing to Syracuse    | ND   | ND   | ND   |
| 1        | Skaneateles HS                   |      |      |      |
| 12       | Byrne Dairy                      |      |      |      |
| 13       | Elbridge - North                 |      |      |      |
| 14       | Jordan Town Hall                 |      |      |      |
| 15       | Syracuse - Burnet & Thompson     | _    |      |      |
|          |                                  |      |      |      |

Values in parts per billion (ppb) ND = Non Detect "-" = Not Sampled