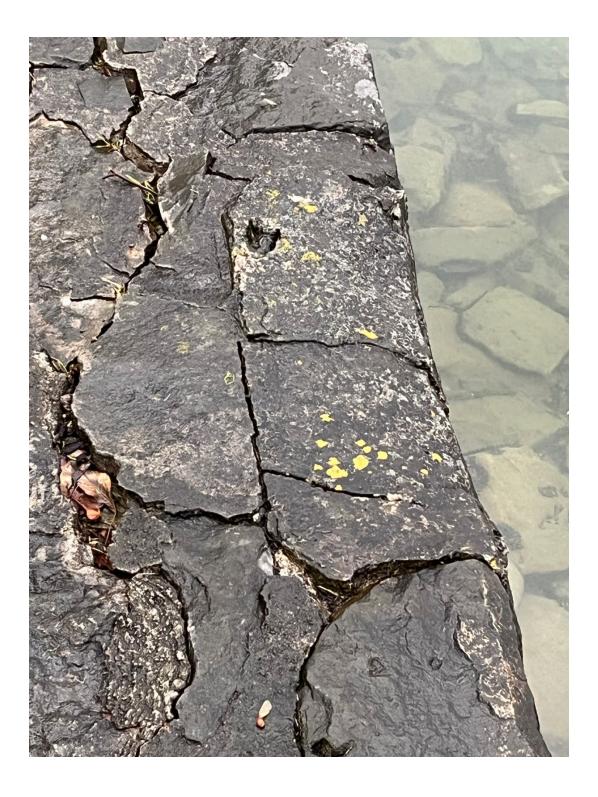

## Item(s) to Discuss with Board of Trustees:

- Kelley St. 90 percent drawings
- Sea Wall Alternate #2 see attached photos.
- Seasonal help returns next week (Jack and Nick)
  - Cemetery clean up (leaves)
  - Various inventories (benches, tree plaques, stump grindings)