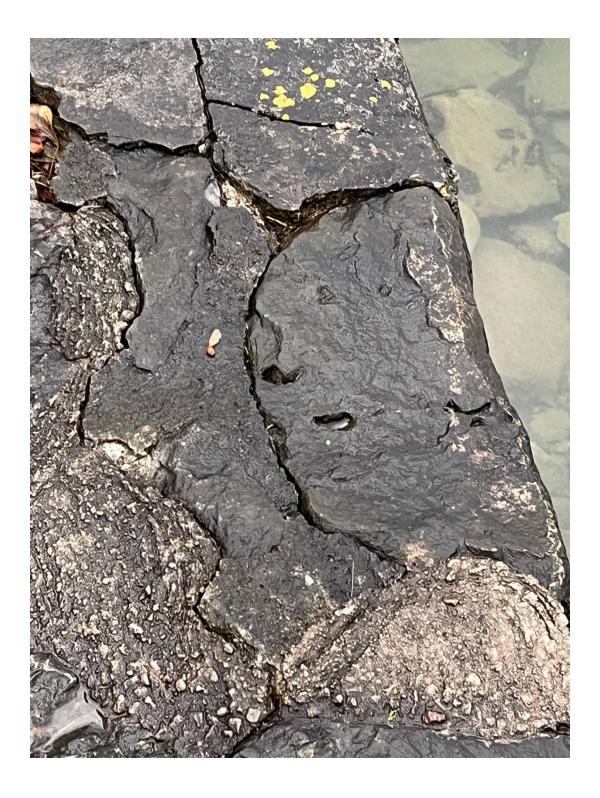

## Item(s) to Discuss with Board of Trustees:

- Kelley St. 90 percent drawings
- Sea Wall Alternate #2 see attached photos.
- Seasonal help returns next week (Jack and Nick)
  - Cemetery clean up (leaves)
  - Various inventories (benches, tree plaques, stump grindings)