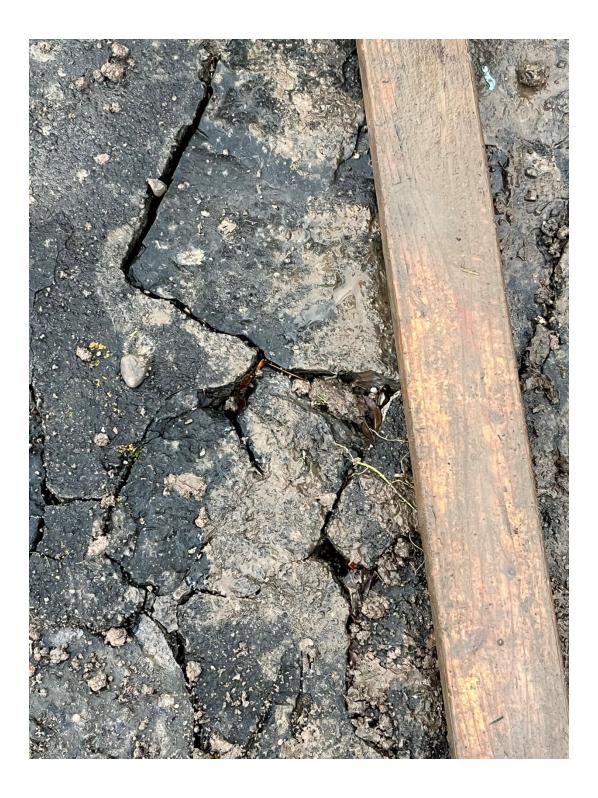

## Item(s) to Discuss with Board of Trustees:

- Kelley St. 90 percent drawings
- Sea Wall Alternate #2 see attached photos.
- Seasonal help returns next week (Jack and Nick)
  - Cemetery clean up (leaves)
  - Various inventories (benches, tree plaques, stump grindings)