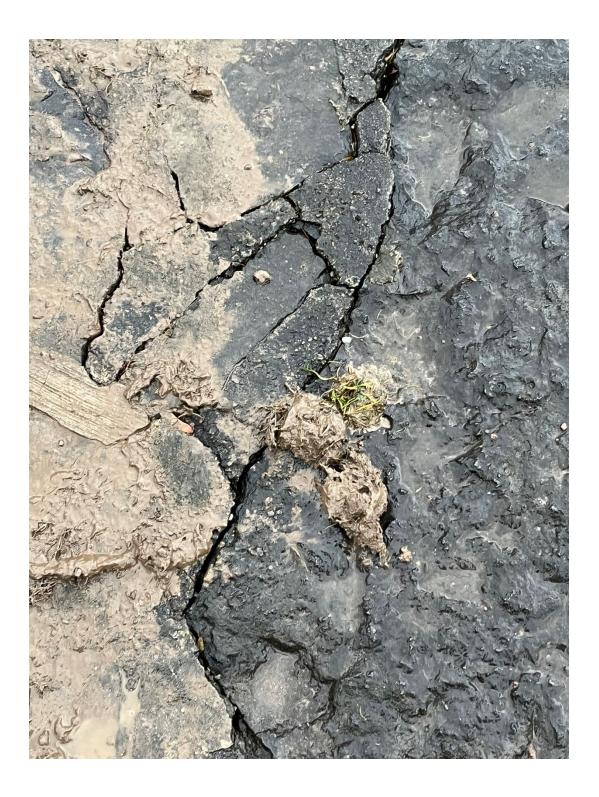

## Item(s) to Discuss with Board of Trustees:

- Kelley St. 90 percent drawings
- Sea Wall Alternate #2 see attached photos.
- Seasonal help returns next week (Jack and Nick)
  - Cemetery clean up (leaves)
  - Various inventories (benches, tree plaques, stump grindings)