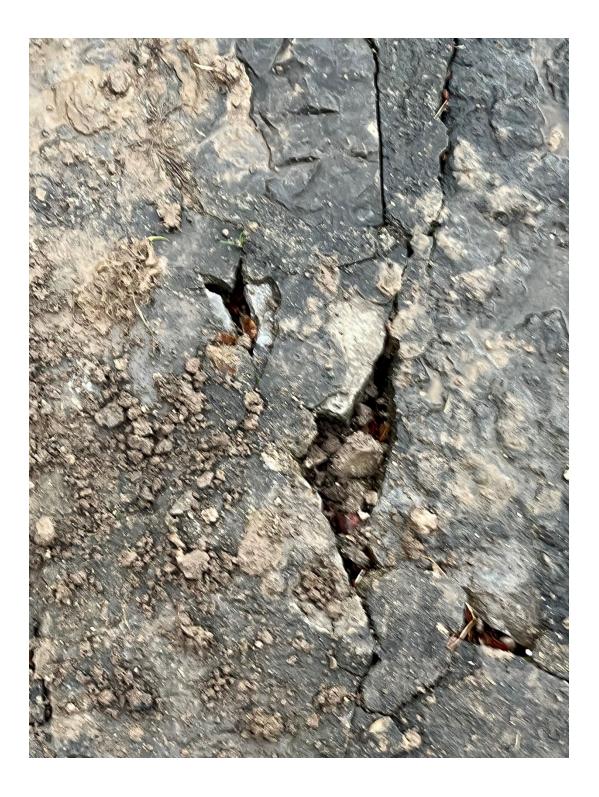

## Item(s) to Discuss with Board of Trustees:

- Kelley St. 90 percent drawings
- Sea Wall Alternate #2 see attached photos.
- Seasonal help returns next week (Jack and Nick)
  - Cemetery clean up (leaves)
  - Various inventories (benches, tree plaques, stump grindings)