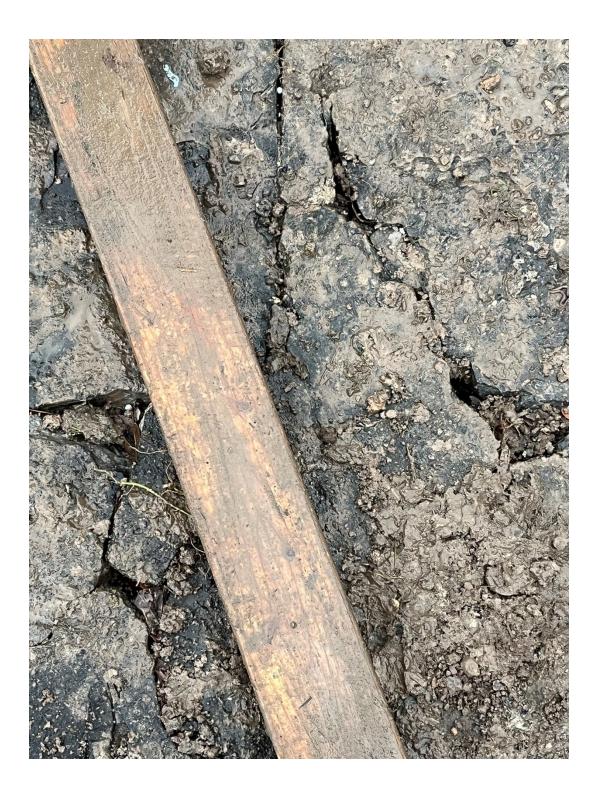

## Item(s) to Discuss with Board of Trustees:

- Kelley St. 90 percent drawings
- Sea Wall Alternate #2 see attached photos.
- Seasonal help returns next week (Jack and Nick)
  - Cemetery clean up (leaves)
  - Various inventories (benches, tree plaques, stump grindings)