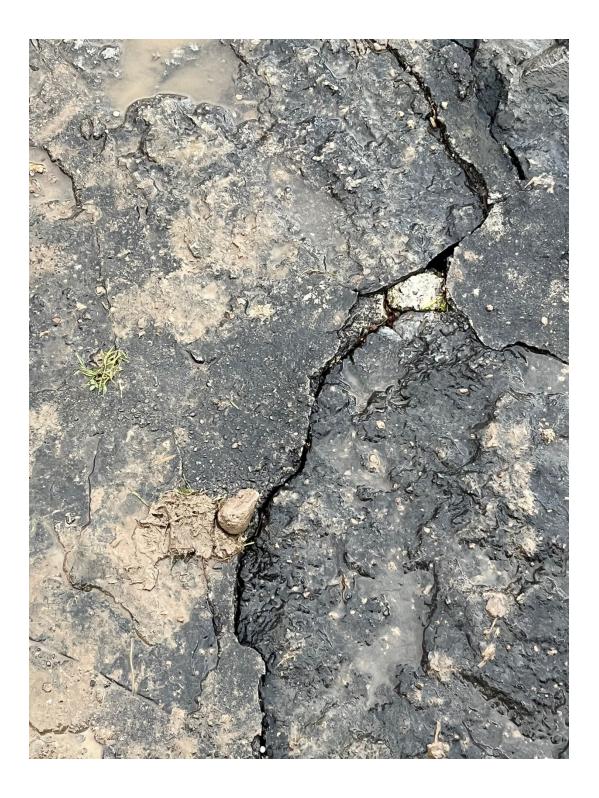

## Item(s) to Discuss with Board of Trustees:

- Kelley St. 90 percent drawings
- Sea Wall Alternate #2 see attached photos.
- Seasonal help returns next week (Jack and Nick)
  - Cemetery clean up (leaves)
  - Various inventories (benches, tree plaques, stump grindings)