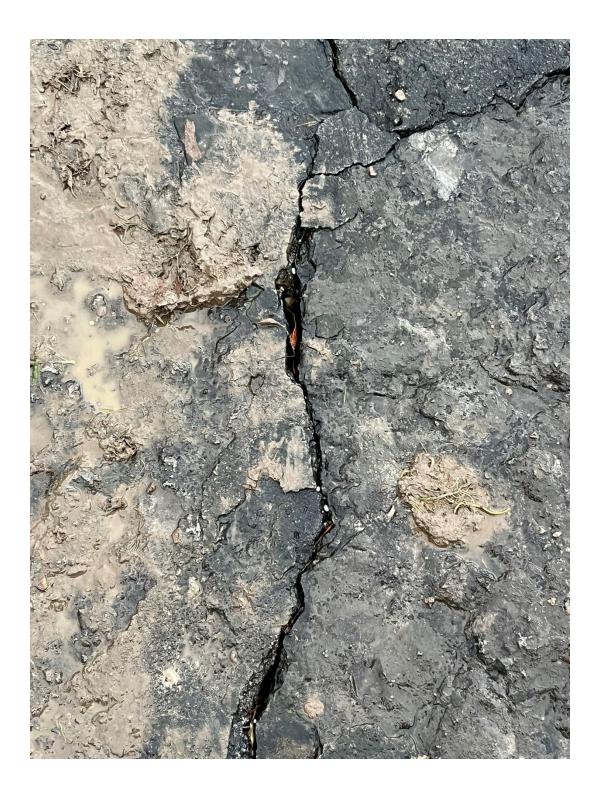

## Item(s) to Discuss with Board of Trustees:

- Kelley St. 90 percent drawings
- Sea Wall Alternate #2 see attached photos.
- Seasonal help returns next week (Jack and Nick)
  - Cemetery clean up (leaves)
  - Various inventories (benches, tree plaques, stump grindings)